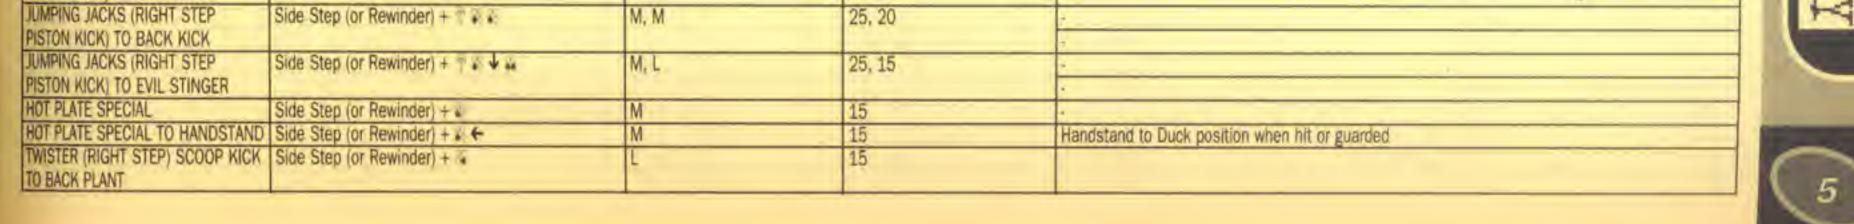

| 2                           | Side step | 1.     | Side step: far side                   |  |
| REWINDER                                  | 10 M                        | Side step | -      | Side step: close side                 |  |
| JUMPING JACKS (RIGHT STEP PISTON KICK)    | Side Step (or Rewinder) +   | M         | 25     |                                       |  |
| JUMPING JACKS (RIGHT STEP                 | Side Step (or Rewinder) +   | M         | 25     | •                                     |  |
| PISTON KICK) TO LAYDOWN                   |                             |           |        | · · · · · · · · · · · · · · · · · · · |  |
| JUMPING JACKS (RIGHT STEP                 | Side Step (or Rewinder) +   | MM        | 25.20  |                                       |  |



#### SERIES STARTING WITH SIDESTEP (continued): EDDY GORDO

| COMMAND IN THEY PO NEUTOALL               | PROPERTY